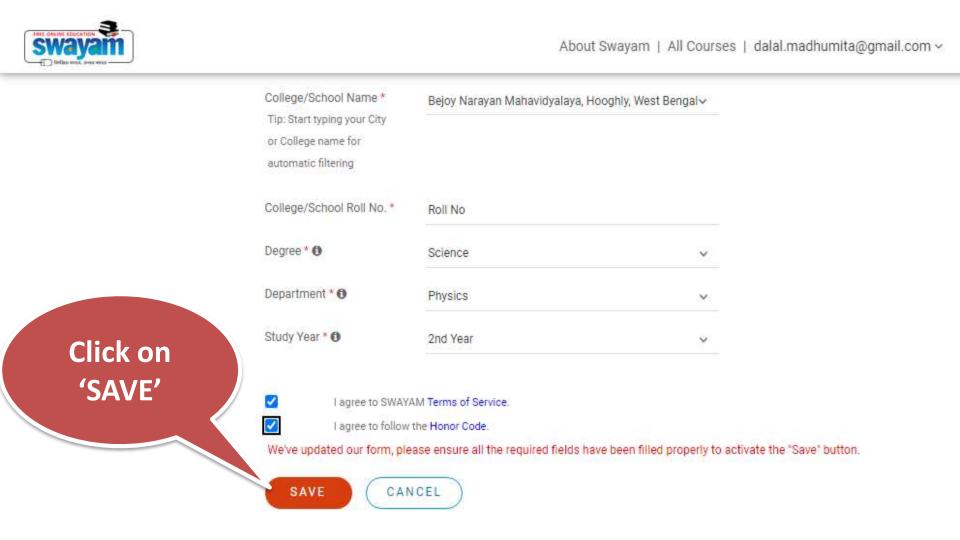

# Fill up the form

Account info

About Swayam | All Courses | delal.medhumite@gmail.com ~

| Personal Details                                                                                                                           |                                                   |   |
|--------------------------------------------------------------------------------------------------------------------------------------------|---------------------------------------------------|---|
| Nome*                                                                                                                                      |                                                   |   |
| Mobile Number *                                                                                                                            |                                                   |   |
| Emel *                                                                                                                                     | delel.medhumite@gmeil.com                         |   |
| Which age group do you belong to? *                                                                                                        | 20-40                                             | ÷ |
| Gender*                                                                                                                                    | Female                                            | ÷ |
| Country realding in currently *                                                                                                            | India                                             | ÷ |
| Pincode*                                                                                                                                   | 712147                                            |   |
| State*                                                                                                                                     | West_Bengel                                       | ~ |
| City/Diatrict =                                                                                                                            | Magra                                             |   |
| Profession *                                                                                                                               | Reculty                                           | ÷ |
| Highest Qualification *                                                                                                                    | Octoral degree                                    | ~ |
| Year of Graduation * ()                                                                                                                    | 2008                                              |   |
| Academic Bank of Credita<br>(ABC) =<br>For more details Clickhere                                                                          | Do not need ABC Id                                | v |
| Education Details<br>Pert of a SWAYAM local                                                                                                |                                                   |   |
| chapter?* 0<br>If you are a student/feculty in a<br>college, go to<br>http://rgtal.ac.in/Local/Chapter/<br>and check If your college is an | Yes                                               | ~ |
| SWAYAM Local Chapter                                                                                                                       |                                                   |   |
| Local Chapter State *                                                                                                                      | West Zengsi                                       | ~ |
| College/School Neme *<br>Tip: Start typing your Oty or<br>College name for automatic<br>filtering                                          | Bejoy Nereyen Mehevidyeleye, Hooghiy, West Bengel | v |
| Area * 0                                                                                                                                   | Science                                           | ÷ |
| Department - 0                                                                                                                             | Physics                                           | v |

I agree to SWAYAM Terms of Service.

I agree to follow the Honor Code.

We've updated our form, please ensure all the regularishing have been filled properly to activate the "Update Profile and Join course" button.