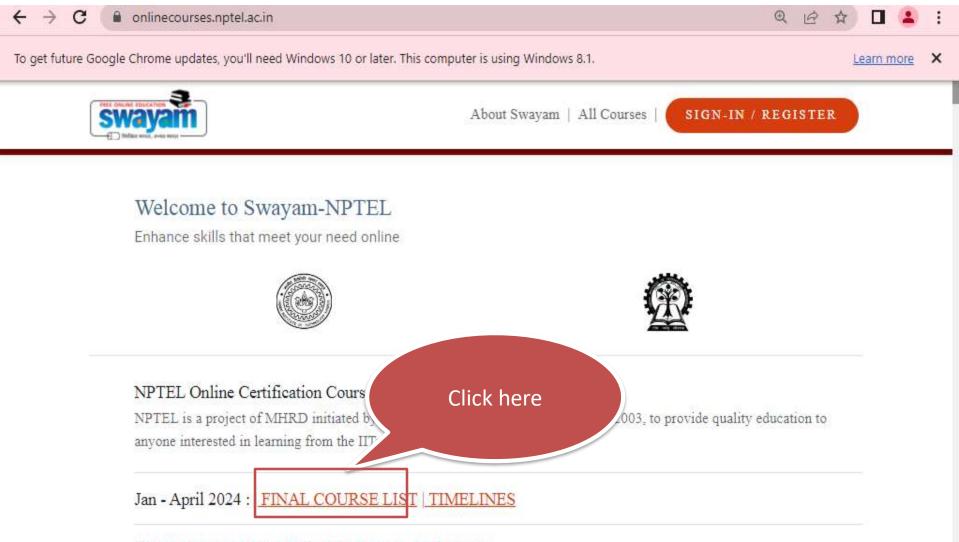

#### How to enroll (join) in a course

Please go to this link to join for courses that you/students are interested in. https://onlinecourses.nptel.ac.in/

# https://onlinecourses.nptel.ac.in/

#### ENROLLMENTS ARE OPEN FOR JAN 2024!