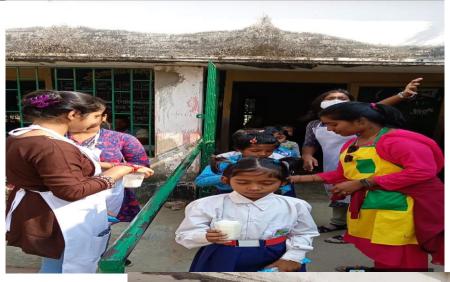

ी ७ महरू हेरामि। महिलान प्रमित्त स्तर मार्थ করেলর রেমিশিও থাকড়। দ্রগম সেইপারারে কেব, "মানকুলে

नगर के प्राप्त के पर के बाजिय करा काल कर पता होती हुए परिवार केवल पूर्व स्वाप करा की बीत हैदल जिल्ह सर्वित भागत पुरिवान तिरुप संस्थित तुरुप गता गती होती पी तहा स्वरूप योज वर्ष होते वर्ष होते वर्षानावास्त्रास्त्रास्त्रास्त्रास्त्रा क्षेत्र विकास स्वित्वा । ऐते एक स्वस्य हा धर्मेर भीत का हो कि विवास सारा करने कार पहुं तालों का का सहस्य स्य भा स्टब्स बताय रहा औं मेहा तीन वाल तमस्य नेवर मेता तार हो तेव समय स्था हुत तार बता ना स्था हात केमार्गित तबाट क्या ह में भगात क्या गरिवा वाल हा का केमारा पायक का हाता, त्या होता क्या वाल का वाल का हाता होते कर तम करत स. व लगार सामान्यवस्थानीमा। बनाम नगाम स्थान होता विस्त तथा सम्बन्धान स्थान



## HEALTH CHECKUP CAMP AT TALANDU





# WORLD MILK DAY CELEBRATION







## H Y P E R









### CULTURAL PROGRAMME