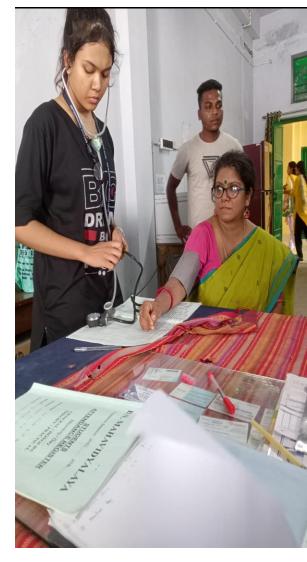

रमित्त स्तर मार्थ করেলর রেমিশিও থাকড়। দ্রগম সেইপারারে কেব, "মানকুলে

नगर के प्राप्त के पर के बाजिय करा काल कर पता होती हुए परिवार केवल पूर्व स्वाप करा की बीत हैदल जिल्ह सर्वित भागत पुरिवान तिरुप संस्थित तुरुप गता गती होती पी तहा स्वरूप योज वर्ष होते वर्ष होते वर्षानावास्त्रास्त्रास्त्रास्त्रास्त्रा क्षेत्र विकास स्वित्वा । ऐते एक स्वस्य हा धर्मेर भीत का हो कि विवास सारा करने कार पहुं तालों का का सहस्य स्य भा स्टब्स बताय रहा औं मेहा तीन वाल तमस्य नेवर मेता तार हो तेव समय स्था हुत तार बता ना स्था हात केमार्गित तबाट क्या ह में भगात क्या गरिवा वाल हा का केमारा पायक का हाता, त्या होता क्या वाल का वाल का हाता होते कर तम करत स. व लगार सामान्यवस्थानीमा। बनाम नगाम स्थान होता विस्त तथा सम्बन्धान स्थान



## HEALTH CHECKUP CAMP AT TALANDU





# WORLD MILK DAY CELEBRATION







## H Y P E R









### CULTURAL PROGRAMME