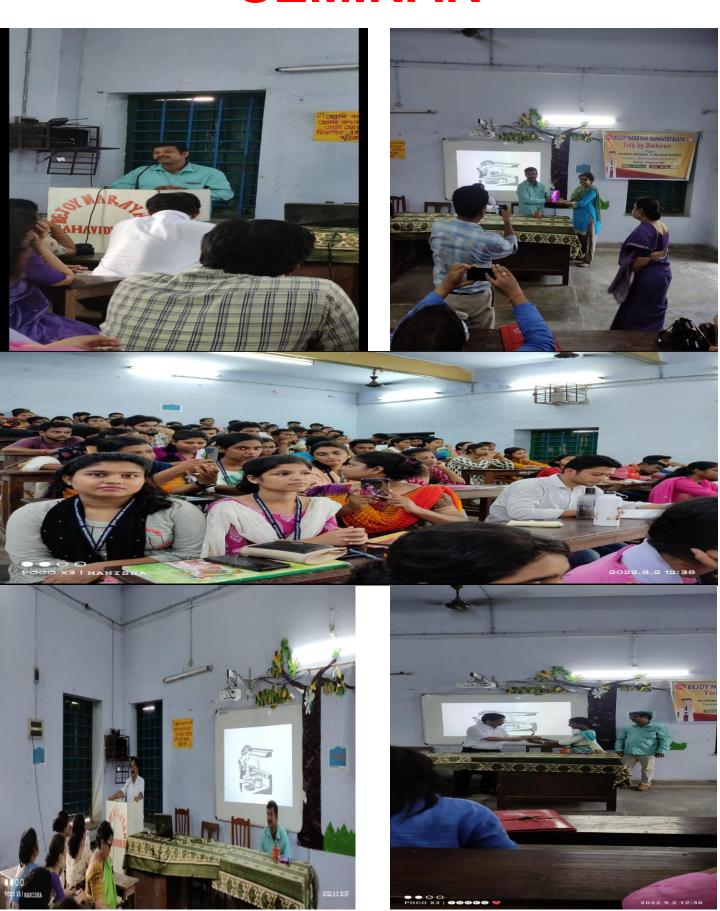

#### **SEMINAR**

Four on Fruits make us very strong, and deep us healthy for long. They taste very vaveet, and never make us cheat.

Fruits give us vitiming and make period our call.

I give or mineral and mourish our call many fifther and articoldest make to wheat.

Fruits make you be found as on the first make you be found as of ween.

Fruits make you through the first make you be found that will last through the did.

They was you energy to ping the will last through the did.